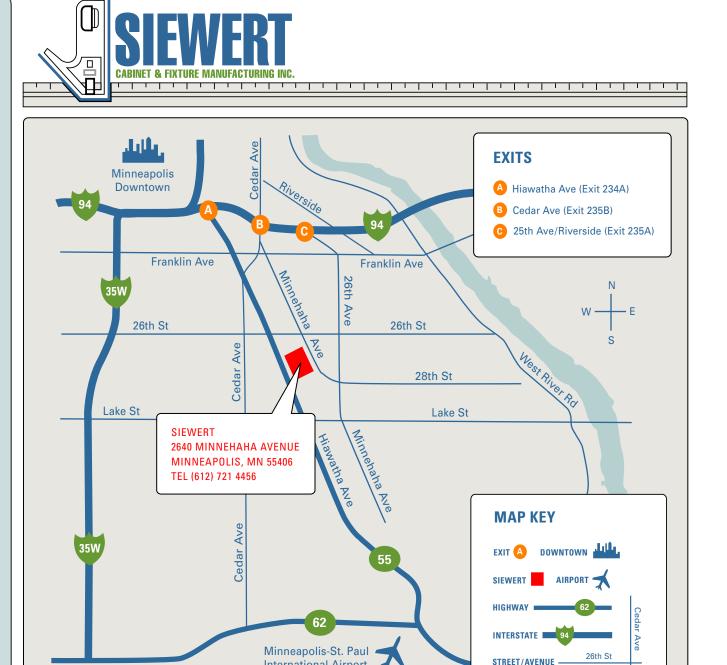

# **DRIVING DIRECTIONS**

## **FROM INTERSTATE 35W HEADING NORTH**

Exit on Interstate 94 heading east and get into the right lane as quickly as possible. Exit at the 25th Ave/Riverside exit (Exit 235A C). Turn right at the stoplight. At the next stoplight, go straight to 26th St. Turn right on 26th St and proceed approximately 1/4 mile to Minnehaha Ave. Turn left and we're on the right, the tan building with green trim.

## FROM INTERSTATE 35W HEADING SOUTH

Exit on Hiawatha Ave (Exit 234A A). Get in the left lane. At the first light (26th St) turn left. Proceed one block to Minnehaha Ave and turn right. We're the first building on the right, tan with green trim.

## **FROM INTERSTATE 94 HEADING WEST**

Exit on Cedar Ave (Exit 235B B). Turn left and proceed to the first stoplight. Stay in the left lane, this will turn into Minnehaha Ave. Proceed approximately 1/2 mile. We're on the right, the tan building with green trim.

#### **FROM INTERSTATE 94 HEADING EAST**

Exit on Hiawatha Ave (Exit 234A 🗛 ). Get in the left lane. At the first light (26th St) turn left. Proceed one block to Minnehaha Ave and turn right. We're the first building on the right, tan with green trim.

## FROM MINNEAPOLIS-ST. PAUL **INTERNATIONAL AIRPORT**

Exit the Airport following the signs for Mpls/Hwy 55. Follow the signs for Hwy 55. This is the same as Hiawatha. Turn right on 26th Street. Proceed one block to Minnehaha Ave and turn right. We're the first building on the right, tan with green trim.