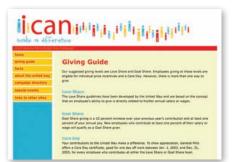

### 2003 United Way Campaign - General Mills

Left Column: Poster/Brochure - Poster (top) & Brochure (bottom)

Right Column: Large Campaign Envelopes (top) - Retiree (left) & Employee (right) #10 Envelopes (middle) - Thank You (left) & Donation (right) Web Graphics (bottom) - Intranet Graphic (left) & Website Design Concept (right)