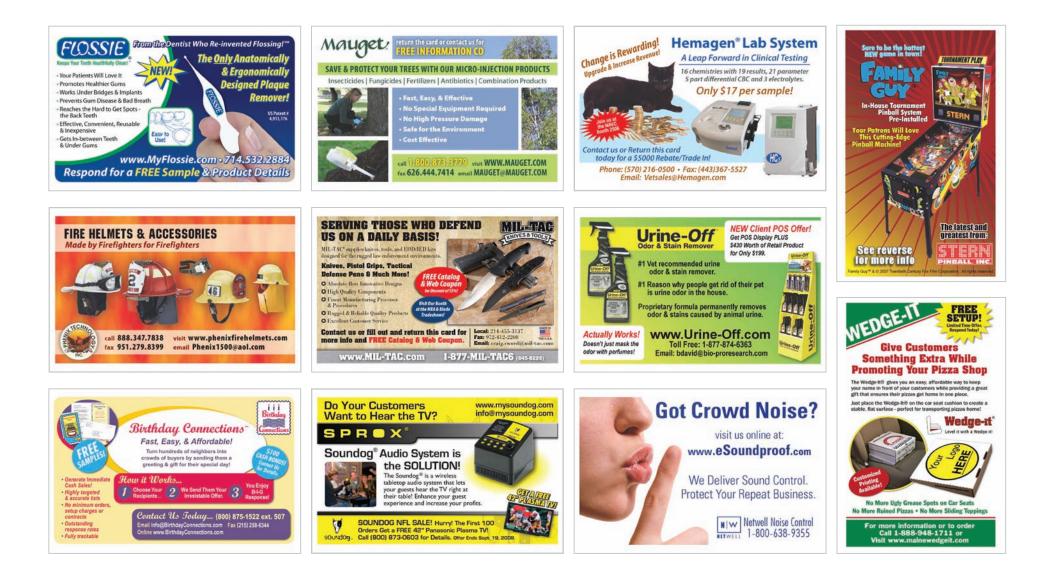

### Postcards - Machalek Communications, Inc.

Designed for Business-to-Business Direct Mail Postcard Decks in Several Niche Markets.

1st Row: DENTAL-DEK: Flossie (left), GROUNDS-DEK: Mauget (middle), & VET-DEK: Hemagen (right)
2nd Row: FIRE-DEK: Phenix Technology (left), POLICE-DEK: Mill-Tac Knives & Tools (middle), & VET-DEK: Urine-Off (right)
3rd Row: FOODSERVICE-DEK: Birthday Connections (left), BARS & CLUBS-DEK: Sprox (middle), & BARS & CLUBS-DEK : Netwell Noise Control (right)
Right Column: BARS & CLUBS-DEK: Stern Pinball (top) & PIZZA-DEK: Wedge-It (bottom)