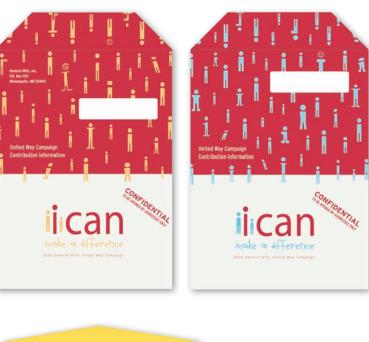

### 2003 United Way Campaign - General Mills

Left Column: Poster/Brochure - Poster (top) & Brochure (bottom)

Right Column: Large Campaign Envelopes (top) - Retiree (left) & Employee (right) #10 Envelopes (middle) - Thank You (left) & Donation (right) Web Graphics (bottom) - Intranet Graphic (left) & Website Design Concept (right)