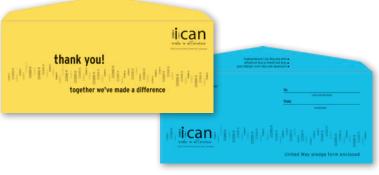

### 2003 United Way Campaign - General Mills

Left Column: Poster/Brochure - Poster (top) & Brochure (bottom)

Right Column: Large Campaign Envelopes (top) - Retiree (left) & Employee (right) #10 Envelopes (middle) - Thank You (left) & Donation (right) Web Graphics (bottom) - Intranet Graphic (left) & Website Design Concept (right)