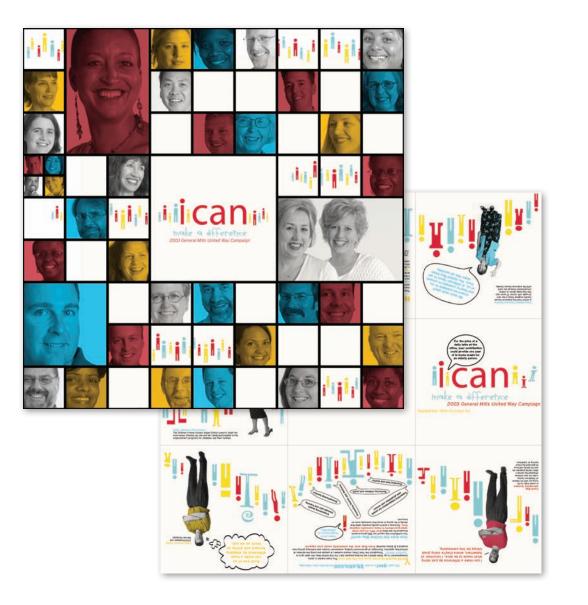

### 2003 United Way Campaign - General Mills

Left Column: Poster/Brochure - Poster (top) & Brochure (bottom)

Right Column: Large Campaign Envelopes (top) - Retiree (left) & Employee (right) #10 Envelopes (middle) - Thank You (left) & Donation (right) Web Graphics (bottom) - Intranet Graphic (left) & Website Design Concept (right)